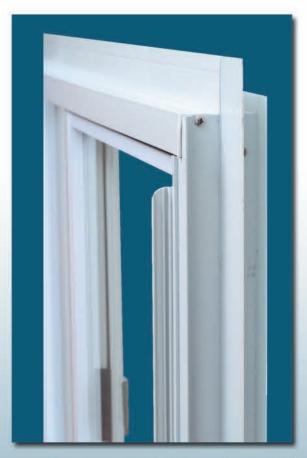

## Pole Barns, Machine Sheds, Garages





### 3700 Series

"J" Channel with Insulated Glass.

# 4700 Series

"J" Channel with Single Glaye Glass.

#### Series 1700/2700 & 3700/4700

windows are versatile sliding (rolling) windows which can be used for pole barns, machine sheds or garages. These windows are offered with single glazing or insulated glass and with or without Integral "J" Channel.

### 1700 Series

Straight Frame with Insulated Glass.

# 2700 Series

Straight Frame with Single Glass.



# Size availability

| Standard<br>Window<br>Size | Rough Opening |        | Actual Size |        | Glass Size |          | Screen Size |         |
|----------------------------|---------------|--------|-------------|--------|------------|----------|-------------|---------|
|                            | Single Unit   |        | Sing