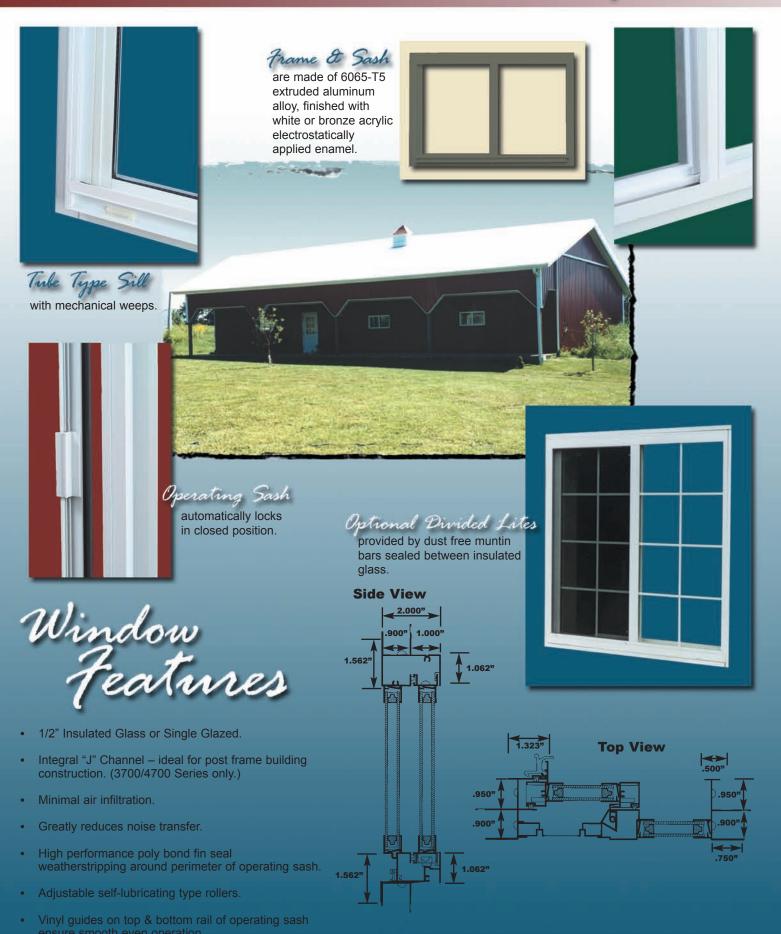

#### Series 1700/2700 & 3700/4700

windows are versatile sliding (rolling) windows which can be used for pole barns, machine sheds or garages. These windows are offered with single glazing or insulated glass and with or without Integral "J" Channel.

### 1700 Series

Straight Frame with Insulated Glass.

# 2700 Series

Straight Frame with Single Glass.

### 3700 Series

"J" Channel with Insulated Glass.

# 4700 Series

"J" Channel with Single Glaye Glass.