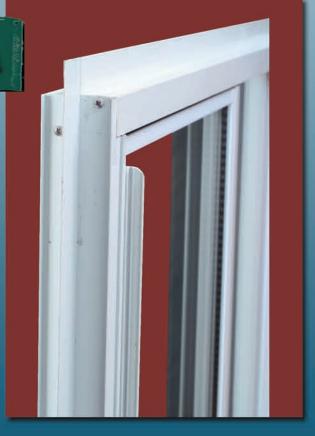

## Pole Barns, Machine Sheds, Garages





### 3700 Series

"J" Channel with Insulated Glass.

# 4700 Series

"J" Channel with Single Glaye Glass.

#### Series 1700/2700 & 3700/4700

windows are versatile sliding (rolling) windows which can be used for pole barns, machine sheds or garages. These windows are offered with single glazing or insulated glass and with or without Integral "J" Channel.

### 1700 Series

Straight Frame with Insulated Glass.

# 2700 Series

Straight Frame with Single Glass.



# Size availability

| Standard<br>Window<br>Size | Rough Opening |        | Actual Size |        | Glass Size |          | Screen Size |         |
|----------------------------|---------------|--------|-------------|--------|------------|----------|-------------|---------|
|                            | Single Unit   |        | Single Unit |        | Width      | Height   | Width       | Height  |
|                            | Width         | Height | Width       | Height | Widti      | ricigiit | Width       | Holgiit |
| 2020                       | 23 1/2        | 24     | 23          | 23 1/2 | 10         | 21       | 107/8       | 21      |
| 3020                       | 35 1/2        | 24     | 35          | 23 1/2 | 16         | 21       | 167/8       | 21      |
| 3030